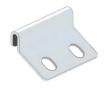

FG FIXING CLIP A-06110

FG COVER FASCIA CLIP A-06720

FG EAVES BEAM FIXING CUP A-06111

FG INTERNAL TRIM CLIP A-06724

FG EAVES BEAM FIXING CUP THREADED A-06112

FG CORNER COVER CLIP A-06726