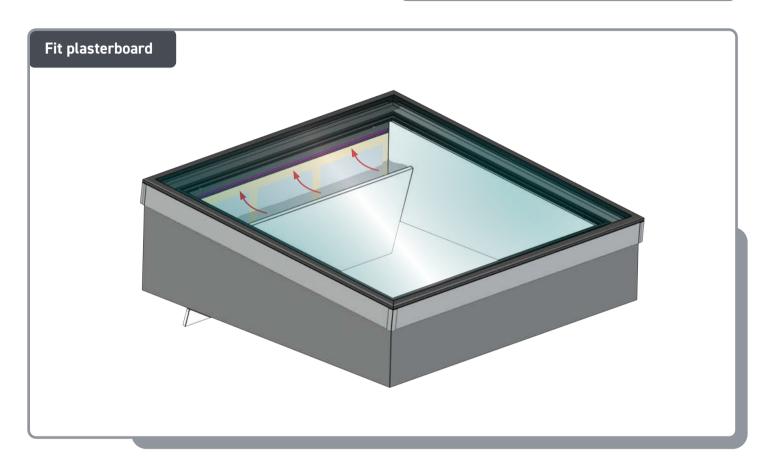

#### INSTALL PLASTERBOARD

Plasterboard (not supplied)

Top of plasterboard must sit up to this face