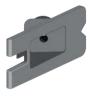

FG FIXING CLIP A-06110

FG COVER FASCIA CLIP A-06720

FG EAVES BEAM FIXING CUP A-06111

FG INTERNAL TRIM CLIP A-06724

FG EAVES BEAM FIXING CUP THREADED A-06112

FG CORNER COVER CLIP A-06726