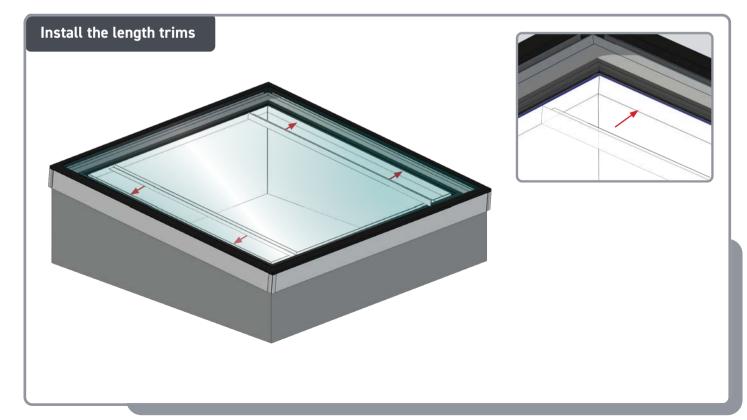

#### CUTTING AND INSTALLING PVC TRIM LENGTHS

#### Measure between PVC width pieces. Cut PVC trim lengths

х2

Ensure trim firmly engages with the retainer clips