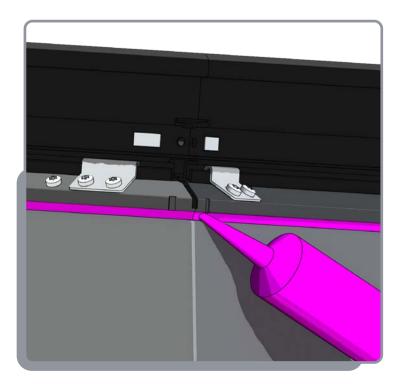

### Korniche Flat Glass™ Installation Guide





#### PLAN VIEW OF UPSTAND TOLERANCES

a = b must be within 8mm of each other









DO NOT remove protective blue tape

#### FIXING

## 2 7







# SEALING 3 7 Seal where indicated







Leave no excess







## INSTALLING CORNER CAPS





#### Store PVC trims safely until required.

#### INSTALL PLASTERBOARD



Plasterboard (not supplied)







Top of plasterboard must sit up to this face

#### CUTTING AND INSTALLING PVC TRIM WIDTHS

7

Measure between plasterboards. Cut PVC trim widths to size



#### Before installing trims, cut along blue tape





x 2



Ensure trim firmly engages with the retainer clips

#### CUTTING AND INSTALLING PVC TRIM LENGTHS



#### Measure between PVC width pieces. Cut PVC trim lengths



х2





Ensure trim firmly engages with the retainer clips

#### COMPONENTS LIST

#### Not to Scale



PAN HEAD TORX SECURITY SCREW SELF TAPPING 4.8 (No.10) x 3in A-06118







SOCKET HEAD CAP SCREW M4 x 25 8.8 BZP **A-06124** 

No.10 x 1/2"mm (4.8m