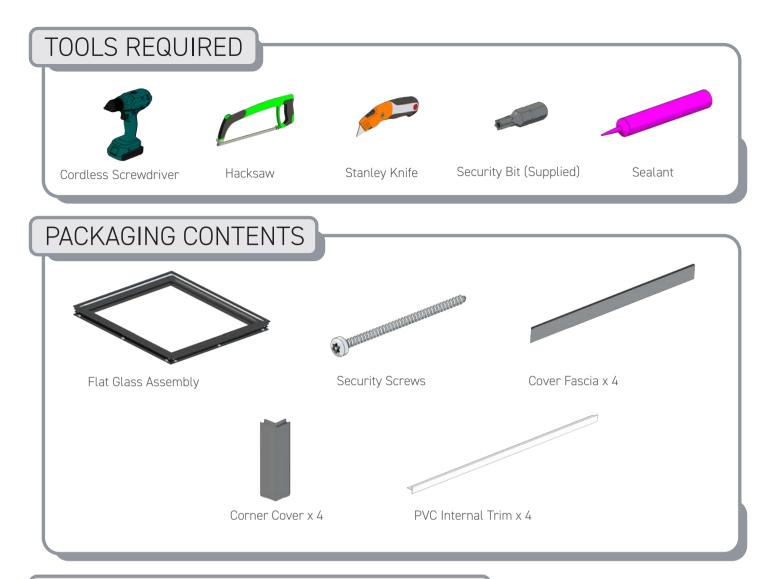

#### Store PVC trims safely until required.

#### INSTALL PLASTERBOARD

Plasterboard (not supplied)

Top of plasterboard must sit up to this face

#### CUTTING AND INSTALLING PVC TRIM WIDTHS

7

Measure between plasterboards. Cut PVC trim widths to size

#### Before installing trims, cut along blue tape

x 2

Ensure trim firmly engages with the retainer clips

#### CUTTING AND INSTALLING PVC TRIM LENGTHS

#### Measure between PVC width pieces. Cut PVC trim lengths

х2

Ensure trim firmly engages with the retainer clips