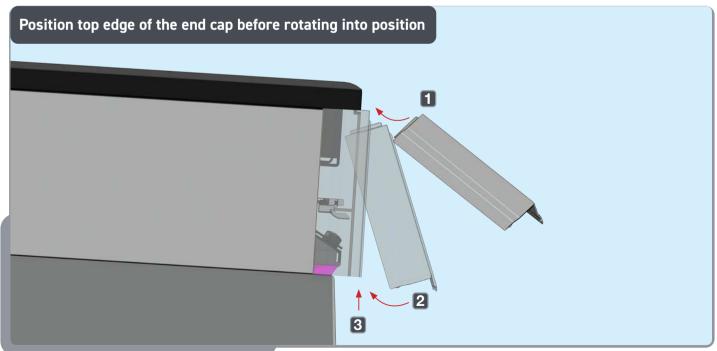

### Korniche Flat Glass™ Installation Guide





#### PLAN VIEW OF UPSTAND TOLERANCES

a = b must be within 8mm of each other









DO NOT remove protective blue tape

#### FIXING

## 2 7







# SEALING 3 7 Seal where indicated







Leave no excess







## INSTALLING CORNER CAPS





#### Store PVC trims safely until required.

#### INSTALL PLASTERBOARD



Plasterboard (not supplied)







Top of plasterboard must sit up to this face

#### CUTTING AND INSTALLING PVC TRIM WIDTHS

7

Measure between plasterboards. Cut PVC trim widths to size



#### Before installing trims, cut along blue tape





x 2



Ensure trim firmly engages with the retainer clips

#### CUTTING AND INSTALLING PVC TRIM LENGTHS



#### Measure between PVC width pieces. Cut PVC trim lengths



х2





Ensure trim firmly engages with the retainer clips

#### COMPONENTS LIST

#### Not to Scale



PAN HEAD TORX SECURITY SCREW SELF TAPPING 4.8 (No.10) x 3in A-06118







SOCKET HEAD CAP SCREW M4 x 25 8.8 BZP **A-06124** 

No.10 x 1/2"mm (4.8mm x 12mm) SELF TAPPING TORX (T25) BUTTON HEAD SCREW BZP **