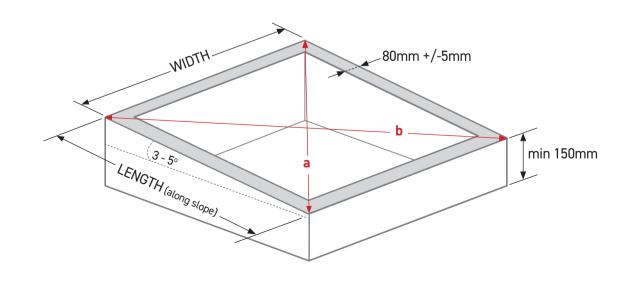

#### PLAN VIEW OF UPSTAND TOLERANCES

a = b must be within 8mm of each other

DO NOT remove protective blue tape