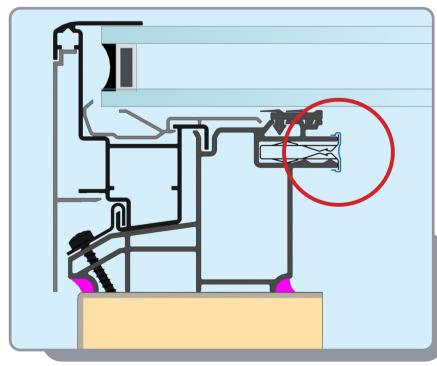

#### CUTTING AND INSTALLING PVC TRIM WIDTHS

7

Measure between plasterboards. Cut PVC trim widths to size