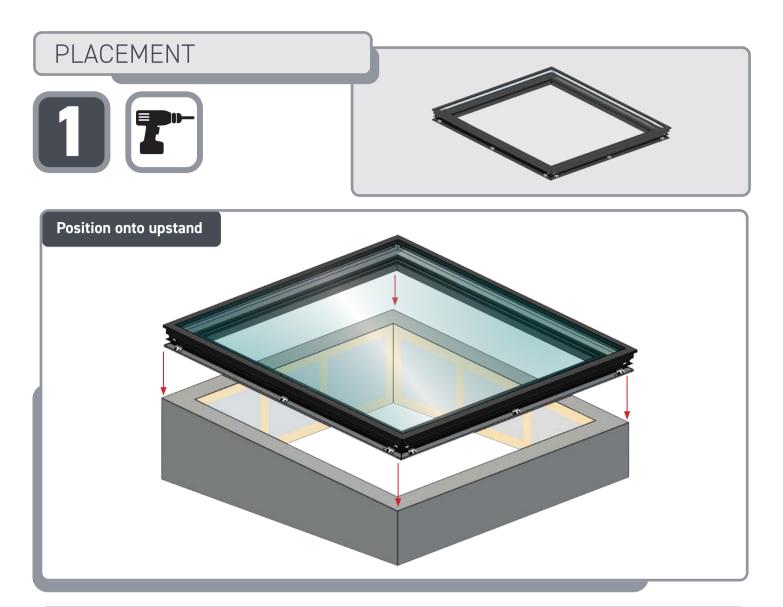

### Korniche Flat Glass™ Installation Guide





#### PLAN VIEW OF UPSTAND TOLERANCES

a = b must be within 8mm of each other









DO NOT remove protective blue tape

#### FIXING

## 2 7







# SEALING 3 7 Seal where indicated







Leave no excess







## INSTALLING CORNER CAPS





#### Store PVC trims safely until required.

#### INSTALL PLASTERBOARD



Plasterboard (not supplied)







Top of plasterboard must sit up to this face

#### CUTTING AND INSTALLING PVC TRIM WIDTHS

7

Measure between plasterboards. Cut PVC trim widths to size



#### Before installing trims, cut along blue tape





x 2



Ensure trim firmly engages with the retainer clips

#### CUTTING AND INSTALLING PVC TRIM LENGTHS



#### Measure between PVC width pieces. Cut PVC trim lengths



х2





Ensure trim firmly engages with the retainer clips

#### COMPONENTS LIST

#### Not to Scale



PAN HEAD TORX SECURITY SCREW SELF TAPPING