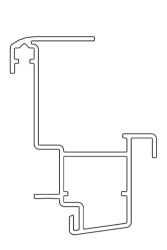

#### Not to Scale

FG GLASS RETAINER PROFILE DG A-06102 FG GLASS RETAINER PROFILE TG A-06115

FG EAVES BEAM PROFILE A-06103

FG GLAZING RETAINER SEAL A-06711

FG BLACK RIGID PVC GLAZING SHOE PROFILE A-06109

FG WHITE INTERNAL TRIM PVC PROFILE A-06719

FG COVER FASCIA PROFILE DG MF A-06104 FG COVER FASCIA PROFILE TG MF A-06116

www.korniche.co.uk