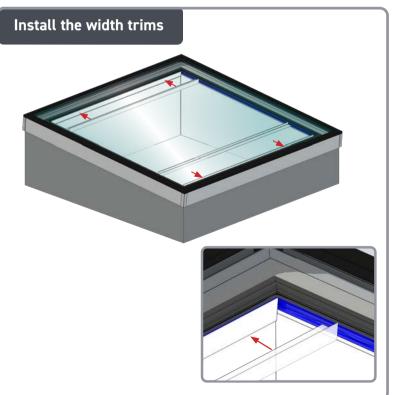

#### CUTTING AND INSTALLING PVC TRIM WIDTHS

7

Measure between plasterboards. Cut PVC trim widths to size

#### Before installing trims, cut along blue tape

x 2

Ensure trim firmly engages with the retainer clips