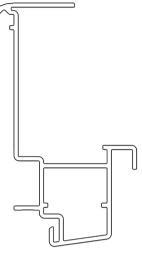

#### Not to Scale

FG GLASS RETAINER PROFILE DG A-06102 FG GLASS RETAINER PROFILE TG A-06115

FG EAVES BEAM PROFILE A-06103

FG GLAZING RETAINER SEAL A-06711

FG BLACK RIGID PVC GLAZING SHOE PROFILE A-06109

FG WHITE INTERNAL TRIM PVC PROFILE A-06719

FG COVER FASCIA PROFILE DG MF A-06104 FG COVER FASCIA PROFILE TG MF A-06116

www.korniche.co.uk