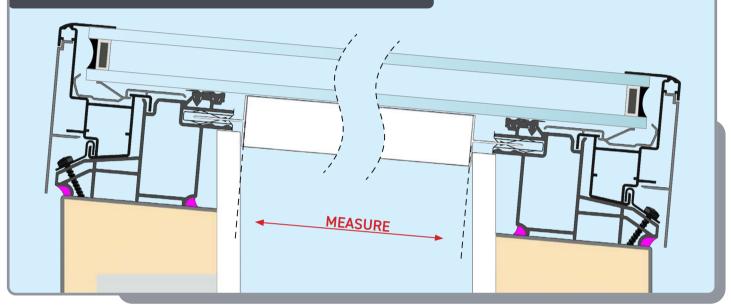

#### CUTTING AND INSTALLING PVC TRIM LENGTHS

#### Measure between PVC width pieces. Cut PVC trim lengths

х2

Ensure trim firmly engages with the retainer clips