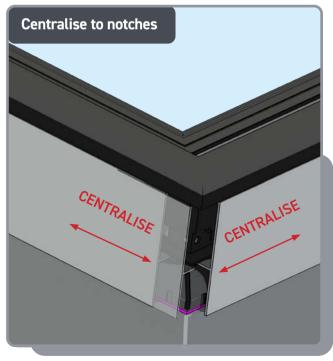

### Korniche Flat Glass™ Installation Guide





#### PLAN VIEW OF UPSTAND TOLERANCES

a = b must be within 8mm of each other









DO NOT remove protective blue tape

#### FIXING

## 2 7







# SEALING 3 7 Seal where indicated







Leave no excess







## INSTALLING CORNER CAPS





#### Store PVC trims safely until required.

#### INSTALL PLASTERBOARD



Plasterboard (not supplied)







Top of plasterboard must sit up to this face

#### CUTTING AND INSTALLING PVC TRIM WIDTHS

7

Measure between plasterboards. Cut PVC trim widths to size



#### Before installing trims, cut along blue tape





x 2



Ensure trim firmly engages with the retainer clips

#### CUTTING AND INSTALLING PVC TRIM LENGTHS



#### Measure between PVC width pieces. Cut PVC trim lengths



х2





Ensure trim firmly engages with the retainer clips

#### COMPONENTS LIST

#### Not to Scale



PAN HEAD TORX SECURITY SCREW SELF TAPPING 4.8 (No.10) x 3in A-06118







SOCKET HEAD CAP SCREW M4 x 25 8.8 BZP **A-06124** 

No.10 x 1/2"mm (4.8mm x 12mm) SELF TAPPING TORX