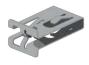

FG FIXING CLIP A-06110

FG COVER FASCIA CLIP A-06720

FG EAVES BEAM FIXING CUP A-06111

FG INTERNAL TRIM CLIP A-06724

FG EAVES BEAM FIXING CUP THREADED A-06112

FG CORNER COVER CLIP A-06726