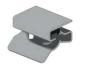

FG FIXING CLIP A-06110

FG COVER FASCIA CLIP A-06720

FG EAVES BEAM FIXING CUP A-06111

FG INTERNAL TRIM CLIP A-06724

FG EAVES BEAM FIXING CUP THREADED A-06112

FG CORNER COVER CLIP A-06726