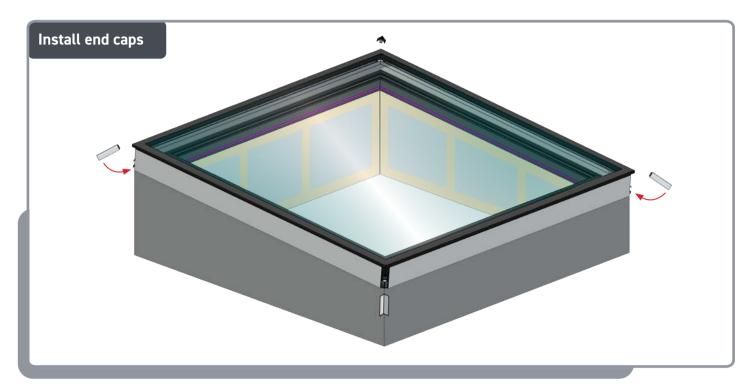

### Korniche Flat Glass™ Installation Guide





#### PLAN VIEW OF UPSTAND TOLERANCES

a = b must be within 8mm of each other









DO NOT remove protective blue tape

#### FIXING

## 2 7







# SEALING 3 7 Seal where indicated







Leave no excess







## INSTALLING CORNER CAPS





#### Store PVC trims safely until required.

#### INSTALL PLASTERBOARD



Plasterboard (not supplied)







Top of plasterboard must sit up to this face

#### CUTTING AND INSTALLING PVC TRIM WIDTHS

7

Measure between plasterboards. Cut PVC trim widths to size



#### Before installing trims, cut along blue tape





x 2



Ensure trim firmly engages with the retainer clips

#### CUTTING AND INSTALLING PVC TRIM LENGTHS



#### Measure between PVC width pieces. Cut PVC trim lengths



х2





Ensure trim firmly engages with the retainer clips

#### COMPONENTS LIST

#### Not to Scale



PAN HEAD TORX SECURITY SCREW SELF TAPPING 4.8 (No.10) x 3in A-06118







SOCKET HEAD CAP SCREW M4 x 25 8.8 BZP **A-06124** 

No.10 x 1/2"mm (4.8mm x 12mm) SELF TAPPING TORX (T25) BUTTON HEAD SCREW BZP