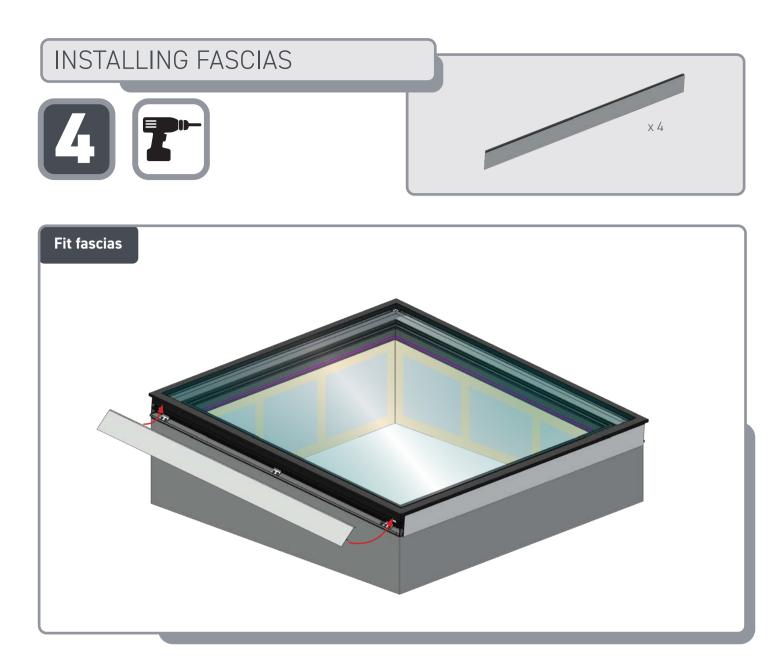

### Korniche Flat Glass™ Installation Guide





#### PLAN VIEW OF UPSTAND TOLERANCES

a = b must be within 8mm of each other









DO NOT remove protective blue tape

#### FIXING

## 2 7







# SEALING 3 7 Seal where indicated







Leave no excess







## INSTALLING CORNER CAPS





#### Store PVC trims safely until required.

#### INSTALL PLASTERBOARD



Plasterboard (not supplied)







Top of plasterboard must sit up to this face

#### CUTTING AND INSTALLING PVC TRIM WIDTHS

7

Measure between plasterboards. Cut PVC trim widths to size



#### Before installing trims, cut along blue tape





x 2



Ensure trim firmly engages with the retainer clips

#### CUTTING AND INSTALLING PVC TRIM LENGTHS



#### Measure between PVC width pieces. Cut PVC trim lengths



х2





Ensure trim firmly engages with the retainer clips

#### COMPONENTS LIST

#### Not to Scale



PAN HEAD TORX SECURITY SCREW SELF TAPPING 4.8 (No.10) x 3in A-06118







SOCKET HEAD CAP SCREW M4 x 25 8.8 BZP **A-06124** 

No.10 x 1/2"mm (4.8mm x 12mm) SELF TAPPING