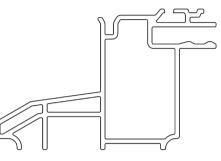

#### PLAN VIEW OF UPSTAND TOLERANCES

a = b must be within 8mm of each other

DO NOT remove protective blue tape