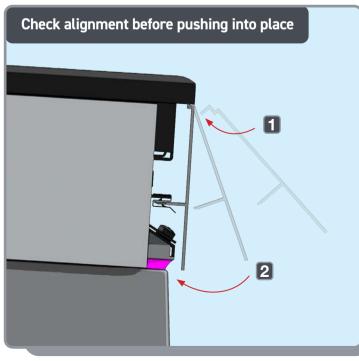

### Korniche Flat Glass™ Installation Guide





#### PLAN VIEW OF UPSTAND TOLERANCES

a = b must be within 8mm of each other









DO NOT remove protective blue tape

#### FIXING

## 2 7







# SEALING 3 7 Seal where indicated







Leave no excess







## INSTALLING CORNER CAPS





#### Store PVC trims safely until required.

#### INSTALL PLASTERBOARD



Plasterboard (not supplied)







Top of plasterboard must sit up to this face

#### CUTTING AND INSTALLING PVC TRIM WIDTHS

7

Measure between plasterboards. Cut PVC trim widths to size



#### Before installing trims, cut along blue tape





x 2



Ensure trim firmly engages with the retainer clips

#### CUTTING AND INSTALLING PVC TRIM LENGTHS



#### Measure between PVC width pieces. Cut PVC trim lengths



х2





Ensure trim firmly engages with the retainer clips

#### COMPONENTS LIST

#### Not to Scale



PAN HEAD TORX SECURITY SCREW SELF TAPPING 4.8 (No.10) x 3in A-06118







SOCKET HEAD CAP SCREW M4 x 25 8.8 BZP **A-06124** 

No.10 x 1/2"mm (4.8mm x 12mm) SELF TAPPING TO