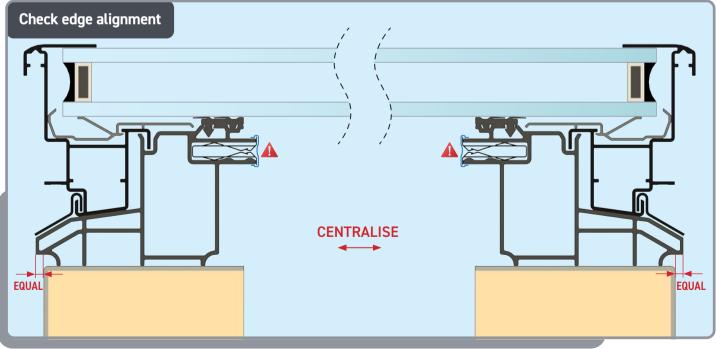

#### PLAN VIEW OF UPSTAND TOLERANCES

a = b must be within 8mm of each other

DO NOT remove protective blue tape