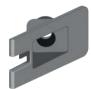

FG FIXING CLIP A-06110

FG COVER FASCIA CLIP A-06720

FG EAVES BEAM FIXING CUP A-06111

FG INTERNAL TRIM CLIP A-06724

FG EAVES BEAM FIXING CUP THREADED A-06112

FG CORNER COVER CLIP A-06726