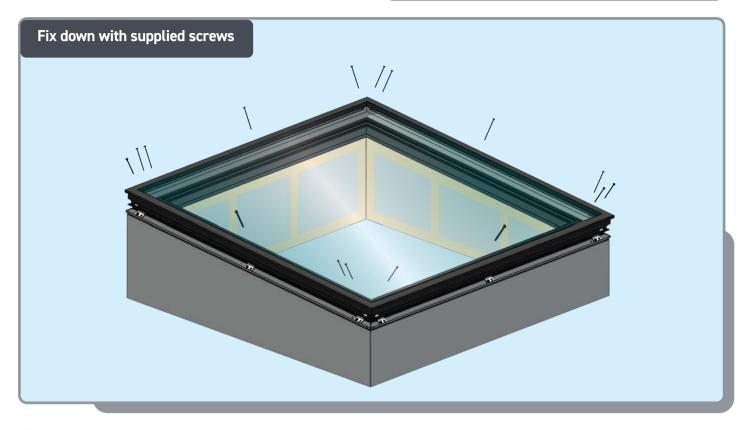

### Korniche Flat Glass™ Installation Guide





#### PLAN VIEW OF UPSTAND TOLERANCES

a = b must be within 8mm of each other









DO NOT remove protective blue tape

#### FIXING

## 2 7







# SEALING 3 7 Seal where indicated







Leave no excess







## INSTALLING CORNER CAPS





#### Store PVC trims safely until required.

#### INSTALL PLASTERBOARD



Plasterboard (not supplied)







Top of plasterboard must sit up to this face

#### CUTTING AND INSTALLING PVC TRIM WIDTHS

7

Measure between plasterboards. Cut PVC trim widths to size



#### Before installing trims, cut along blue tape





x 2



Ensure trim firmly engages with the retainer clips

#### CUTTING AND INSTALLING PVC TRIM LENGTHS



#### Measure between PVC width pieces. Cut PVC trim lengths



х2





Ensure trim firmly engages with the retainer clips

#### COMPONENTS LIST

#### Not to Scale



PAN HEAD TORX SECURITY SCREW SELF TAPPING 4.8 (No.10) x 3in A-06118







SOCKET HEAD CAP SCREW M4 x 25 8.