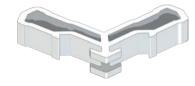

Measure between plasterboards. Cut PVC trim widths to size



#### Before installing trims, cut along blue tape





x 2



Ensure trim firmly engages with the retainer clips

#### CUTTING AND INSTALLING PVC TRIM LENGTHS



#### Measure between PVC width pieces. Cut PVC trim lengths



х2





Ensure trim firmly engages with the retainer clips

#### COMPONENTS LIST

#### Not to Scale



PAN HEAD TORX SECURITY SCREW SELF TAPPING 4.8 (No.10) x 3in A-06118







SOCKET HEAD CAP SCREW M4 x 25 8.8 BZP **A-06124** 

No.10 x 1/2"mm (4.8mm x 12mm) SELF TAPPING TORX (T25) BUTTON HEAD SCREW BZP **A-06725** 

%" DRIVE T25 SECURITY TORX BIT A-06769



FG EAVES CORNER MOULDING A-06114



FG CORNER COVER CASTING DG MF A-06727



FG CORNER COVER CASTING TG MF A-06728



FG RETAINER CORNER KEY A-06106



FG CORNER KEY A-06122



FG CORNER KEY PAWL A-02775



FG FIXING CLIP A-06110



FG COVER FASCIA CLIP A-06720



FG EAVES BEAM FIXING CUP A-06111



FG INTERNAL TRIM CLIP A-06724



FG EAVES BEAM FIXING CUP THREADED A-06112



FG CORNER COVER CLIP A-06726

#### COMPONENTS LIST

#### Not to Scale







FG GLASS RETAINER PROFILE DG A-06102 FG GLASS RETAINER PROFILE TG A-06115

FG EAVES BEAM PROFILE A-06103



FG GLAZING RETAINER SEAL A-06711



FG BLACK RIGID PVC GLAZING SHOE PROFILE A-06109



FG WHITE INTERNAL TRIM PVC PROFILE A-06719

FG COVER FASCIA PROFILE DG MF A-06104 FG COVER FASCIA PROFILE TG MF A-06116



www.korniche.co.uk