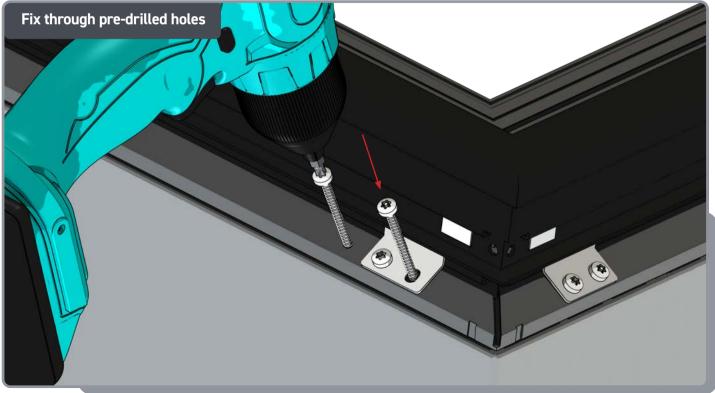

### Korniche Flat Glass™ Installation Guide





#### PLAN VIEW OF UPSTAND TOLERANCES

a = b must be within 8mm of each other









DO NOT remove protective blue tape

#### FIXING

## 2 7







# SEALING 3 7 Seal where indicated







Leave no excess







## INSTALLING CORNER CAPS





#### Store PVC trims safely until required.

#### INSTALL PLASTERBOARD



Plasterboard (not supplied)







Top of plasterboard must sit up to this face

#### CUTTING AND INSTALLING PVC TRIM WIDTHS

7

Measure between plasterboards. Cut PVC trim widths to size



#### Before installing trims, cut along blue tape





x 2



Ensure trim firmly engages with the retainer clips

#### CUTTING AND INSTALLING PVC TRIM LENGTHS



#### Measure between PVC width pieces. Cut PVC trim lengths



х2





Ensure trim firmly engages with the retainer clips

#### COMPONENTS LIST

#### Not to Scale



PAN HEAD TORX SECURITY SCREW SELF TAPPING 4.8 (No.10) x 3in A-06118







SOCKET HEAD CAP SCREW M4 x 25 8.8