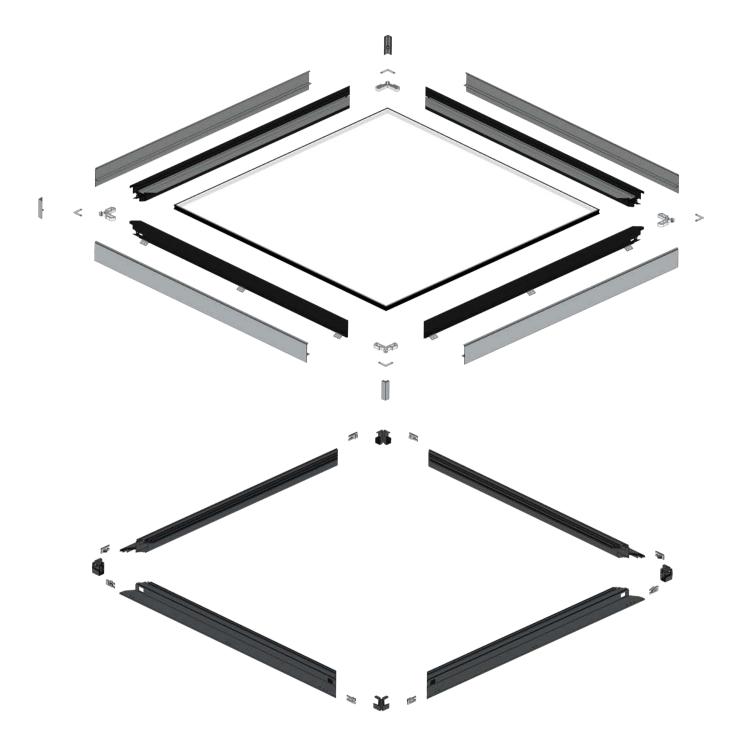

#### COMPONENTS LIST

#### Not to Scale

PAN HEAD TORX SECURITY SCREW SELF TAPPING 4.8 (No.10) x 3in A-06118

SOCKET HEAD CAP SCREW M4 x 25 8.8 BZP **A-06124** 

No.10 x 1/2"mm (4.8mm x 12mm) SELF TAPPING TORX (T25) BUTTON HEAD SCREW BZP **A-06725** 

%" DRIVE T25 SECURITY TORX BIT A-06769

FG EAVES CORNER MOULDING A-06114

FG CORNER COVER CASTING DG MF A-06727

FG CORNER COVER CASTING TG MF A-06728

FG RETAINER CORNER KEY A-06106

FG CORNER KEY A-06122

FG CORNER KEY PAWL A-02775

FG FIXING CLIP A-06110

FG COVER FASCIA CLIP A-06720

FG EAVES BEAM FIXING CUP A-06111

FG INTERNAL TRIM CLIP A-06724

FG EAVES BEAM FIXING CUP THREADED A-06112

FG CORNER COVER CLIP A-06726

#### Not to Scale

FG GLASS RETAINER PROFILE DG A-06102 FG GLASS RETAINER PROFILE TG A-06115

FG EAVES BEAM PROFILE A-06103

FG GLAZING RETAINER SEAL A-06711

FG BLACK RIGID PVC GLAZING SHOE PROFILE A-06109

FG WHITE INTERNAL TRIM PVC PROFILE A-06719

FG COVER FASCIA PROFILE DG MF A-06104 FG COVER FASCIA PROFILE TG MF A-06116

www.korniche.co.uk