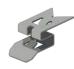

FG FIXING CLIP A-06110

FG COVER FASCIA CLIP A-06720

FG EAVES BEAM FIXING CUP A-06111

FG INTERNAL TRIM CLIP A-06724

FG EAVES BEAM FIXING CUP THREADED A-06112

FG CORNER COVER CLIP A-06726