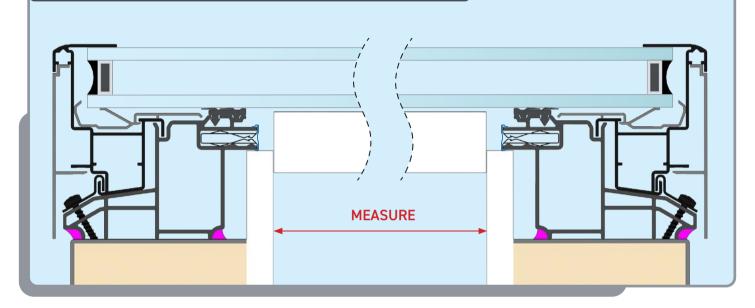

#### CUTTING AND INSTALLING PVC TRIM WIDTHS

7

Measure between plasterboards. Cut PVC trim widths to size