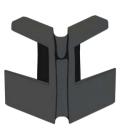

INSTALL PLASTERBOARD



Plasterboard (not supplied)







Top of plasterboard must sit up to this face

#### CUTTING AND INSTALLING PVC TRIM WIDTHS

7

Measure between plasterboards. Cut PVC trim widths to size



#### Before installing trims, cut along blue tape





x 2



Ensure trim firmly engages with the retainer clips

#### CUTTING AND INSTALLING PVC TRIM LENGTHS



#### Measure between PVC width pieces. Cut PVC trim lengths



х2





Ensure trim firmly engages with the retainer clips

#### COMPONENTS LIST

#### Not to Scale



PAN HEAD TORX SECURITY SCREW SELF TAPPING 4.8 (No.10) x 3in A-06118







SOCKET HEAD CAP SCREW M4 x 25 8.8 BZP **A-06124** 

No.10 x 1/2"mm (4.8mm x 12mm) SELF TAPPING TORX (T25) BUTTON HEAD SCREW BZP **A-06725** 

%" DRIVE T25 SECURITY TORX BIT A-06769



FG EAVES CORNER MOULDING A-06114



FG CORNER COVER CASTING DG MF A-06727



FG CORNER COVER CASTING TG MF A-06728



FG RETAINER CORNER KEY A-06106



FG CORNER KEY A-06122



FG CORNER KEY PAWL A-02775



FG FIXING CLIP A-06110



FG COVER FASCIA CLIP A-06720



FG EAVES BEAM FIXING CUP A-06111



FG INTERNAL TRIM CLIP A-06724



FG EAVES BEAM FIXING CUP THREADED A-06112



FG CORNER COVER CLIP A-06726

#### COMPONENTS LIST

#### Not to Scale







FG GLASS RETAINER PROFILE DG A-06102 FG GLASS RETAINER PROFILE TG A-06115

FG EAVES BEAM PROFILE A-06103



FG GLAZING RETAINER SEAL A-06711



FG BLACK RIGID PVC GLAZING SHOE PROFILE A-06109



FG WHITE INTERNAL TRIM PVC PROFILE A-06719

FG COVER FASCIA PROFILE DG MF A-06104 FG COVER FASCIA PROFILE TG MF A-06116



www.korniche.co.uk