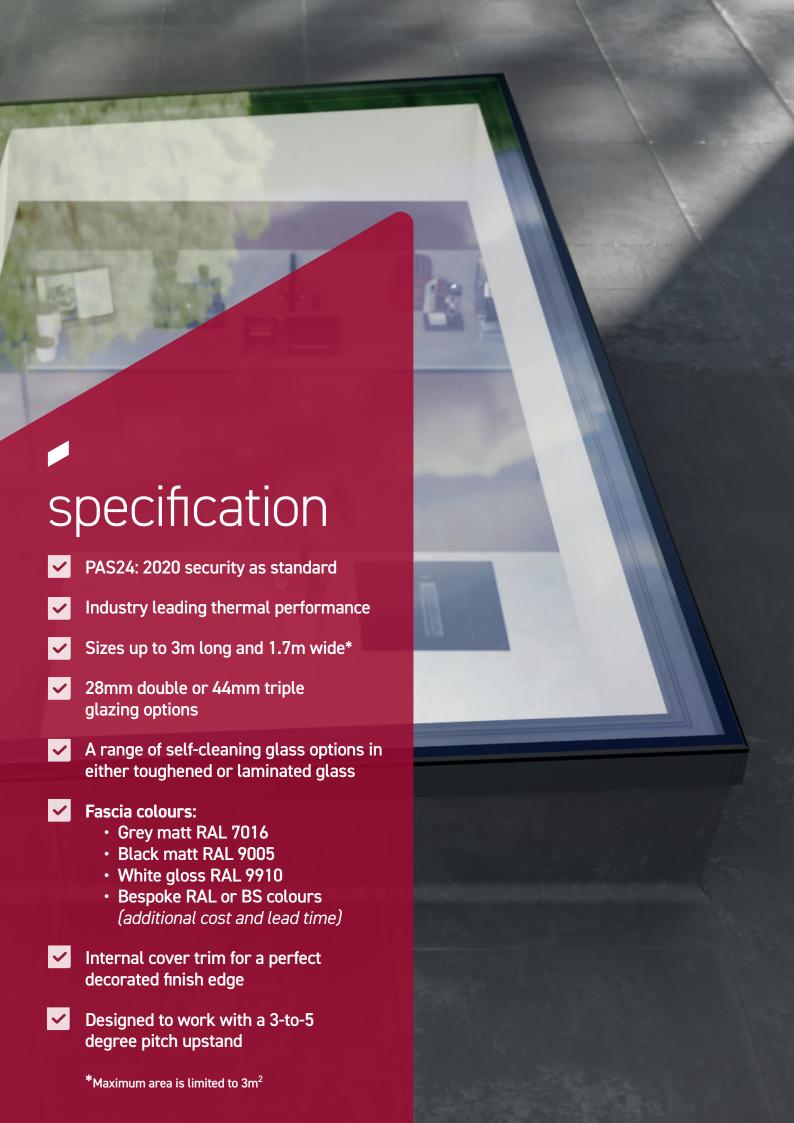

#### Perfectly suited to your project

Make our contemporary Flat Glass your own with a range of available facia and glass colours. Choose from double or triple glazing options and then decide if you want standard toughened glass, or perhaps add a laminated inner pane for added security. With Korniche you've got options, and whichever you choose we add an easy clean coating and high security as standard.

#### A flawless finish, that lasts

To really complete the job to a showroom standard, Korniche Flat Glass comes with a custom finishing trim that is clipped in place once the decorating is done. Every little detail has been thought of to make sure you get the best product, and the perfect look you demand.

### Colours to reflect your style

Korniche Flat Glass offers a choice of readily available stock colours: Grey, Black, and White. For a more unique touch, Korniche also offer bespoke powder coated RAL colour finishes.

Complementing each colour is a black gloss bezel, meticulously framing the glass unit.

Grey RAL 7016

Bespoke RAL options

## Glazing tailored to your preference

Choose from double and triple glazed units available in a range of tints: clear, blue, or neutral, ensuring your aesthetic and functional needs are met.

For those seeking additional durability and safety, Korniche also offer laminated options. Self-clean coatings as standard reduce dirt adhesion and decrease the need for maintenance.

#### Security with proven standards

Your home's safety is non-negotiable. With Korniche Flat Glass, you're not just buying a fantastic, glazed product; you're investing in peace of mind. Meeting the stringent PAS 24:2020 standard, our Flat Glass offers enhanced protection against potential threats, helping shield both your valuables and your loved ones. For Korniche, security isn't a mere feature - it's foundational. The commitment to meeting and exceeding these established benchmarks allows you to confidently choose Korniche, knowing that you're placing the safety of your home in trusted hands.