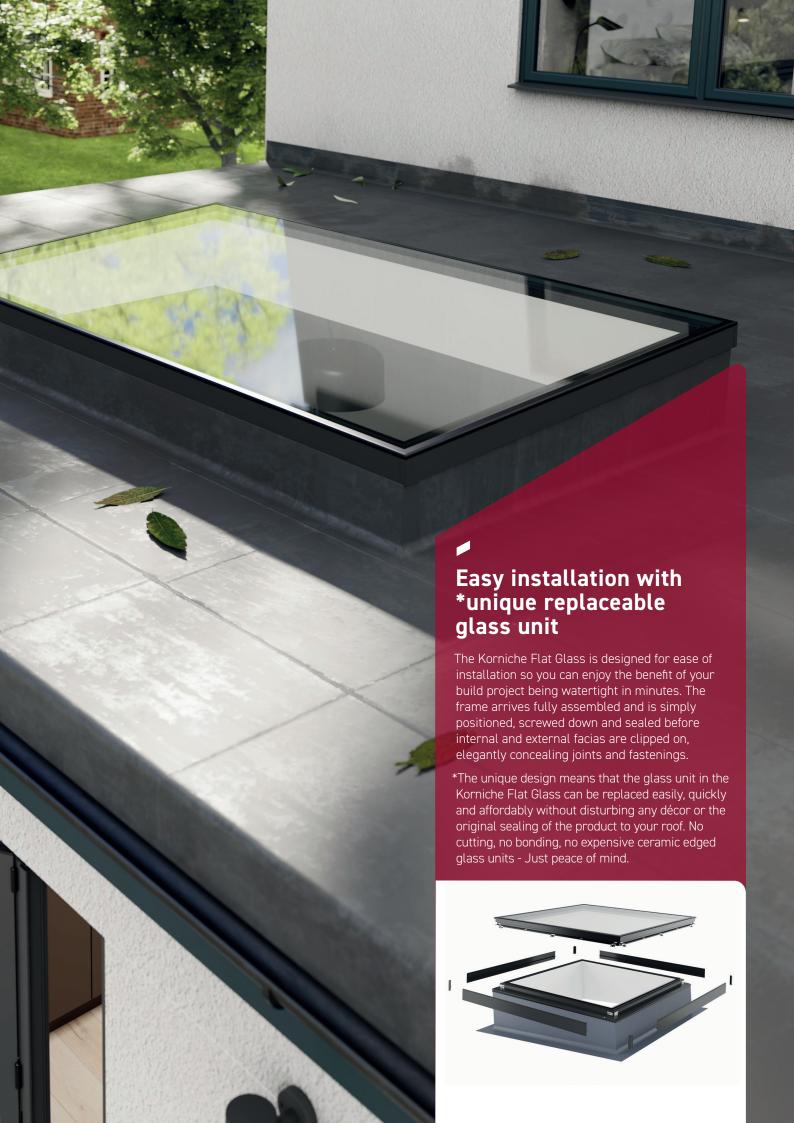

#### A flawless finish, that lasts

To really complete the job to a showroom standard, Korniche Flat Glass comes with a custom finishing trim that is clipped in place once the decorating is done. Every little detail has been thought of to make sure you get the best product, and the perfect look you demand.

It's fit and forget, but you never know what the future holds, so with Korniche you are covered with a 10 year warranty and no risk of redecorating thanks to our unique easy to replace glass unit\*